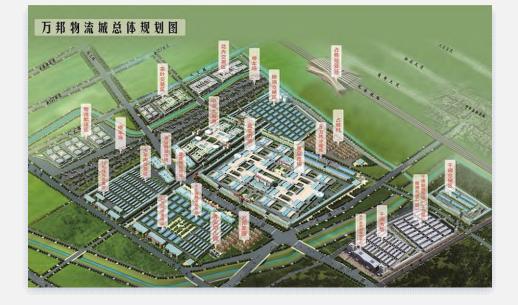

#### Wanbang Agricultural Products Supply Chain Project

Core enterprise : Henan Wanbang International Agricultural Products Logistics City

**Core advantages** The designated market of the Ministry of Agriculture, the key agricultural batch market guaranteed by the Ministry of Commerce, the national key leading enterprise in agricultural industrialization, the national comprehensive pilot unit for modern circulation of agricultural products, the national backbone cold chain logistics base, the national-level supply chain innovation and application pilot enterprise, the national-level "Star Creation World", the national "Ten Thousand Enterprises Helping Ten Thousand Villages" Advanced Private Enterprise for Targeted Poverty Alleviation, and a National Key Guarantee Enterprise for Epidemic Prevention and Control. Own a fixed merchant7000Many, have realized agricultural products "buy the world, sell the country", the annual transaction volume2000Million tons, transaction volume1000More than 100 million yuan, ranking top three in the national agricultural product market.

#### Henan Wanbang International Agricultural Product Logistics Park ("Wanbang International")

Established in 2011 in Zhengzhou City, Henan Province, Wanbang International Agricultural Product Logistics Park is a fresh produce wholesale market and joint-stock company that focuses on the distribution logistics of agricultural products, which includes trading, warehousing, quality inspection, and scientific research, as well as other functions. Wanbang International covers a total planned area of 5,300 acres under construction with its first phase covering 1,600 acres.