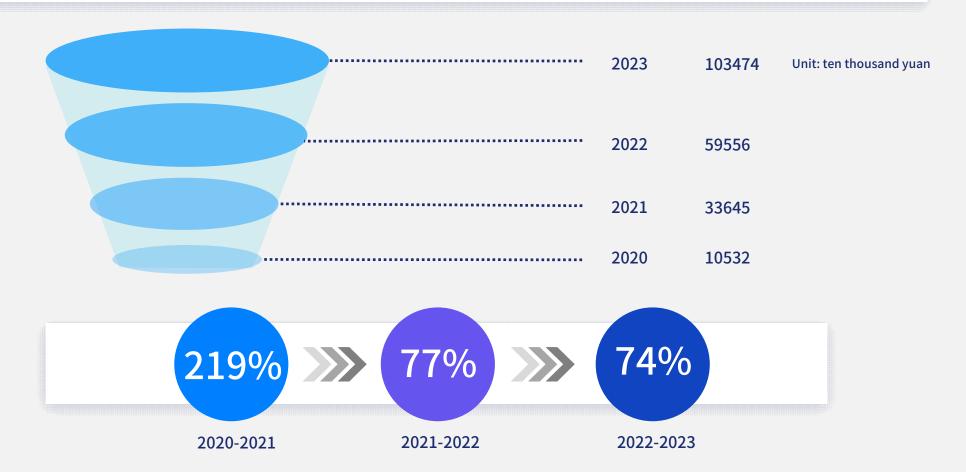

#### Three-year development opportunity

Net profit

According to the data of Ningsheng Group's net profit,2020-2021The annual growth rate of the group's net profit is219%, To achieve overtaking in a curve;2021-2022The annual growth rate of the group's net profit is77%; 2022-2023The annual growth rate of the group's net profit is74%; 2023The annual net profit of the group is expected to reach10100 million yuan.