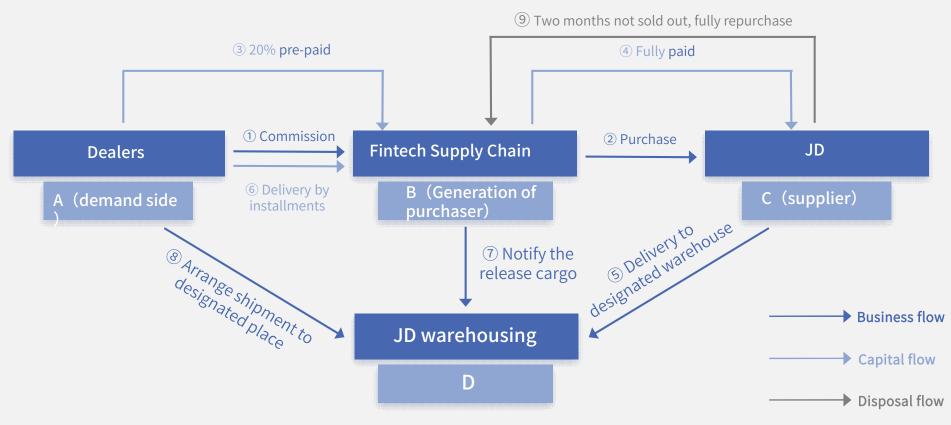

#### **Trading process**

Core enterprise : Beijing Jingdong Century Information Technology Co., Ltd.

Core advantages 'China' s first comprehensive e-commerce platform to successfully go public in the United States, currently has super800Million active corporate customers are super91%World in China500The common choice of strong companies.2021Jingdong' s total revenue2538100 million yuan, net profit7.9Billion yuan, own5.3Billion active consumers. JD Logistics has established a coverage of more than220International routes in countries and regions, with32Bonded warehouses and overseas warehouses to ensure481t can be shipped from China to the destination country within hours.

Business model: Based on the needs of downstream buyers to develop supply chain business services in joint venture brands such as Philips, Sharp, and Sony, and domestic brand household appliances such as Haier, Hisense, and Midea.