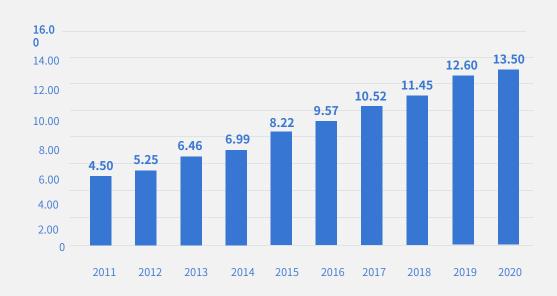

#### Supply Chain Industry Cluster

Industry insights-market segmentation innovation and application

- The transaction scale of China's supply chain industry will reach 795.1 billion in 2020
- Government agencies predict that the total expenditures of China's core enterprises for supply chain solutions will increase from RMB 43.4 billion in 2019 to RMB 164.2 billion in 2024, a compound annual growth rate of 30.5%

#### China's supply chain market size (trillion yuan)