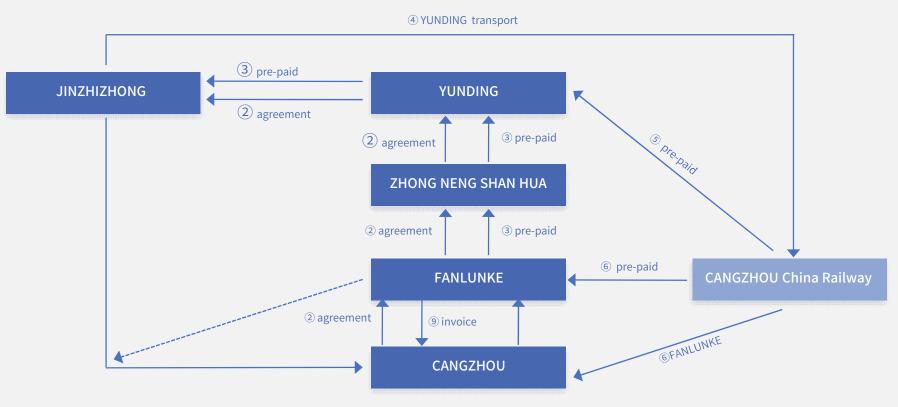

#### Cangzhou China Railway Coking Coal Supply Chain Flow Chart

Core enterprise : Zhongneng Shanhua, Yunding Energy

Core advantages Large-scale iron and steel enterprise groups and Chinese enterprises that are mainly supported during the "13th Five-Year Plan" period of Hebei Province500Strong, one of the top 100 private enterprises in China, is the largest project in Cangzhou City, Hebei Province, and a key project in Hebei Province. Total investment160Billion RMB, annual design and production capacity600Million tons.

Business model: Shanghai Van Lunke directly participates in the coal supply chain through trade as the main provider of project funds. Coal-using companies, coal-using company suppliers, Shanghai Van Lunke, coal washing plants, and coal mines have signed back-to-back procurement contracts in turn, and the quality and quantity of each layer will be confirmed. Finally, the coal washing plant or coal mine will supply coal to the coal-using companies, and the coal-using companies or Suppliers of coal-using enterprises are mainly state-owned enterprises or listed companies.