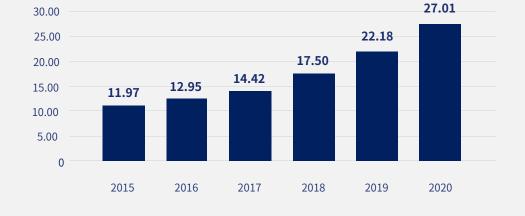

#### Supply Chain Industry Cluster

Industry insights-market segmentation innovation and application

- The transaction scale of China's supply chain industry will reach 795.1 billion in 2020
- Government agencies predict that the total expenditures of China's core enterprises for supply chain solutions will increase from RMB 43.4 billion in 2019 to RMB 164.2 billion in 2024, a compound annual growth rate of 30.5%

#### China's industrial enterprises receivable net payment (trillion yuan)