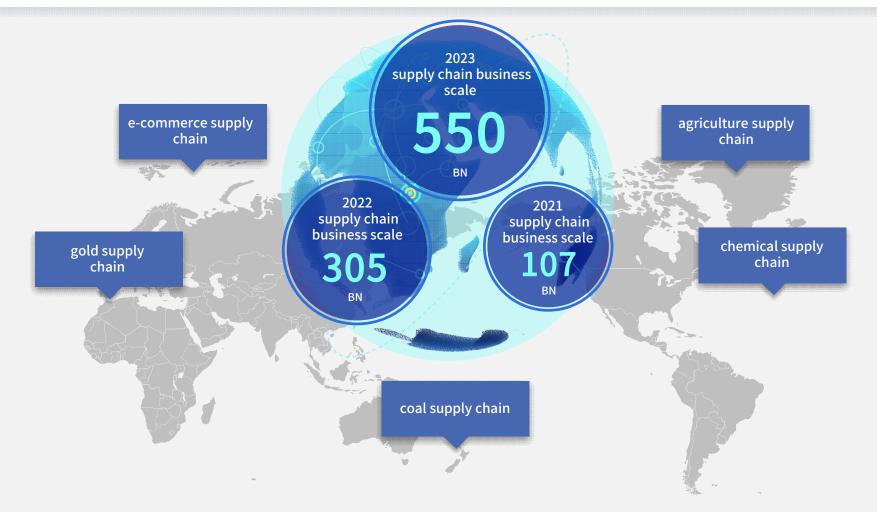

#### create digital supply chain

expand business scale

upgrade of business settlement

increase industry mergers and acquisitions

Bussiness scale

The five core industries of Ningsheng Group are: e-commerce, gold, coal, chemical, and agricultural industrial clusters. According to statistics, the business scale is expected to be2021Year reached107Billion renminbi, to2023Annual business scale increased to approximately550Billion yuan.