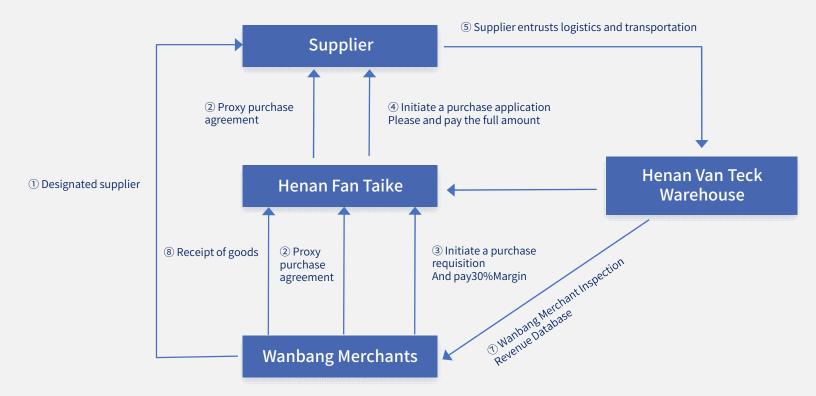

#### Wanbang Agricultural Products Supply Chain Project

Core enterprise : Henan Wanbang International Agricultural Products Logistics City

**Core advantages** The designated market of the Ministry of Agriculture, the key agricultural batch market guaranteed by the Ministry of Commerce, the national key leading enterprise in agricultural industrialization, the national comprehensive pilot unit for modern circulation of agricultural products, the national backbone cold chain logistics base, the national-level supply chain innovation and application pilot enterprise, the national-level "Star Creation World", the national "Ten Thousand Enterprises Helping Ten Thousand Villages" Advanced Private Enterprise for Targeted Poverty Alleviation, and a National Key Guarantee Enterprise for Epidemic Prevention and Control. Own a fixed merchant7000Many, have realized agricultural products "buy the world, sell the country", the annual transaction volume2000Million tons, transaction volume1000More than 100 million yuan, ranking top three in the national agricultural product market.

Business model: For the project, the downstream Wanbang merchants, Henan Fantek, and the designated upstream suppliers respectively signed annual proxy purchase agreements. Wanbang merchants initiated a single purchase application as needed, and provided a deposit to Henan Fantek, and Henan Fantek paid the designated suppliers. The supplier entrusts logistics to transport the goods to Henan Fantake warehouse, which will be inspected and collected by Wanbang merchants on the spot, and Henan Fantake's local team will follow up and monitor the inspection.