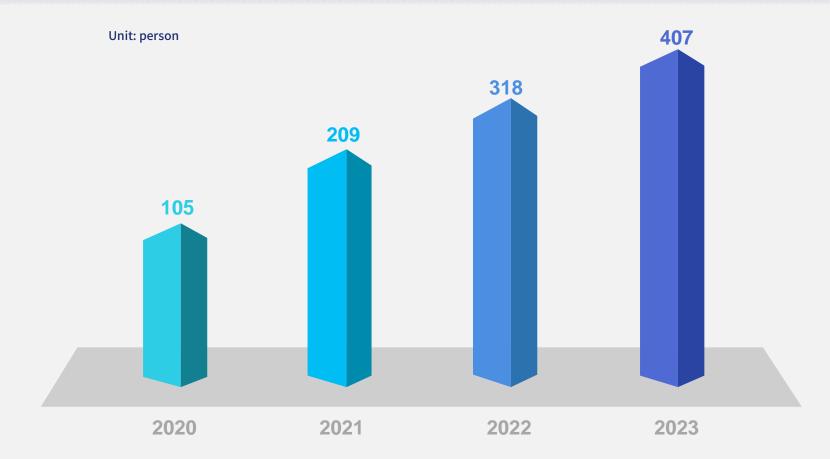

Personnel

Ningsheng Group adheres to the "talent-oriented" development policy, and is expected to continue to expand the scale of personnel in the next three years, establish a market-competitive talent management mechanism, and is committed to building a compound talent team with a global and international perspective. Connect to the international market.