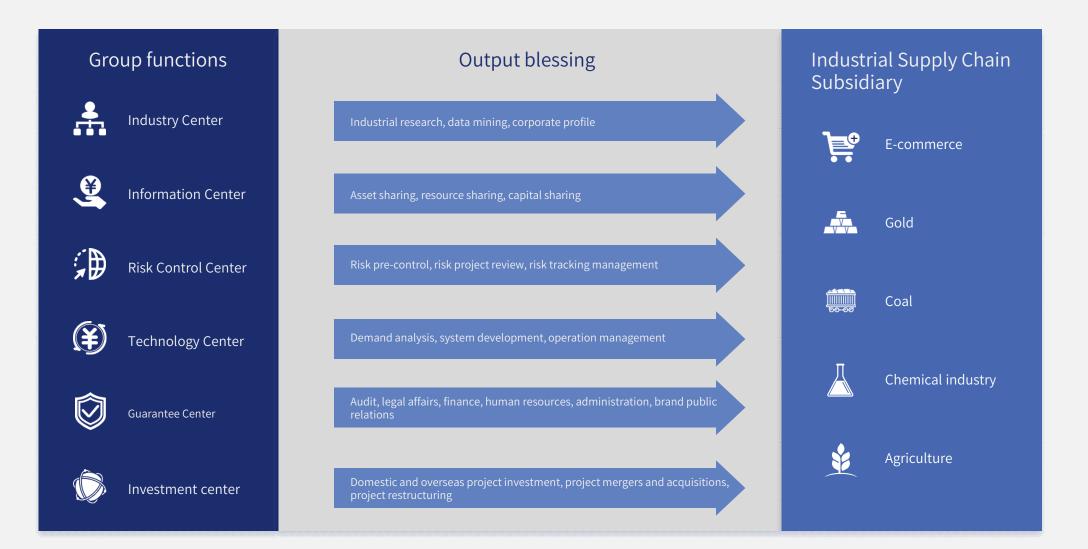

#### Supply Chain Industry Cluster

Create a "four streams in one" supply chain solution service provider

controllable supply chain services for management to increase customer stickiness and optimize the industrial users by adopting integration of resources in all links of warehousing authorization management, material pledge, the supply chain warehouse receipt management, etc.

major industries: e-commerce supply chain, gold supply chain, coal supply chain, chemical supply chain, and agricultural supply chain

and business operations, and accurately analyze business portraits to reduce business costs

application scenarios, focus on the construction of one-stop service platform, and create a new development pattern with digital supply chain applications

### Investment incubation industry empowerment

Relying on the development advantages of the five core industries of Ningsheng Group, connecting more innovative resources, realizing value sharing, and assisting industry empowerment with strong capital power