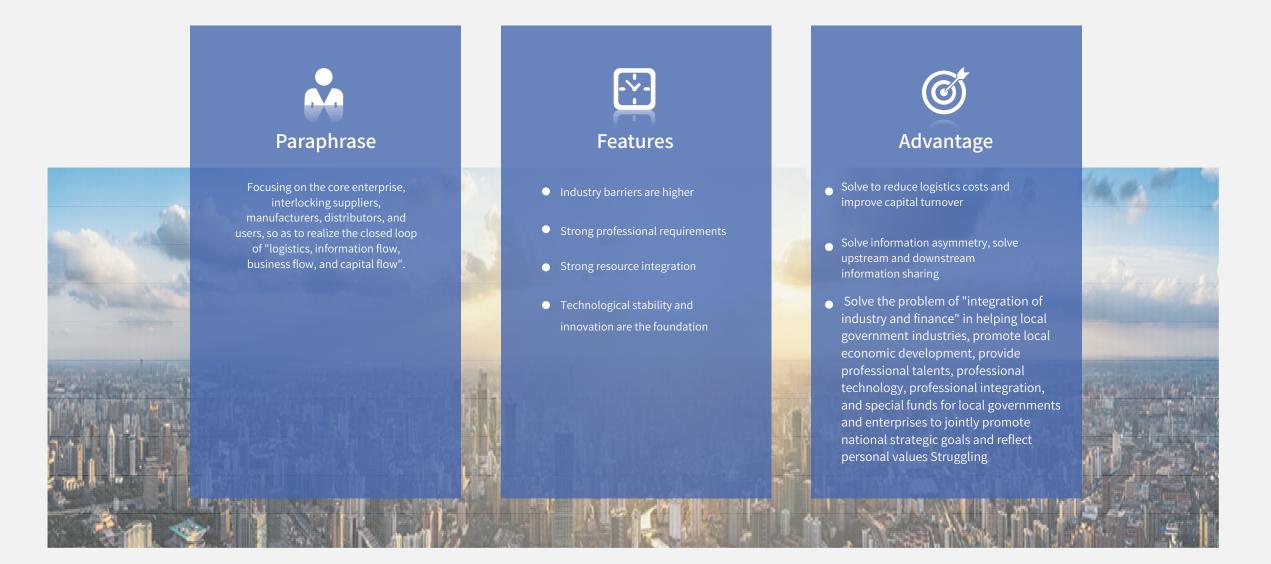

#### NIS Supply chain

Interpretation, characteristics, advantages

#### Industrial cluster economy

Open up the upstream and downstream industrial chains of relevant enterprises in the supply chain, facilitate collaboration between enterprises, and finally form an industrial cluster economy ٩ ٩