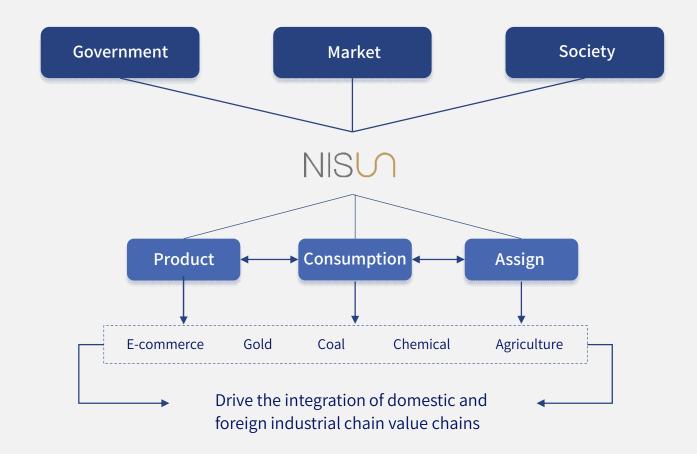

#### **\_**N|S **\_\_** Supply Chain Industry Cluster

Government-enterprise linkage

Insist on the organic combination of government platform, market and society to build a joint government-enterprise supply chain joint venture platform to promote smooth circulation at home and abroad in terms of production, consumption and distribution; deepen the group's five core industries, introduce upstream and downstream industry chain resources, and form a clustering effect; Working with the government to drive the integrated development of the industrial chain and value chain.