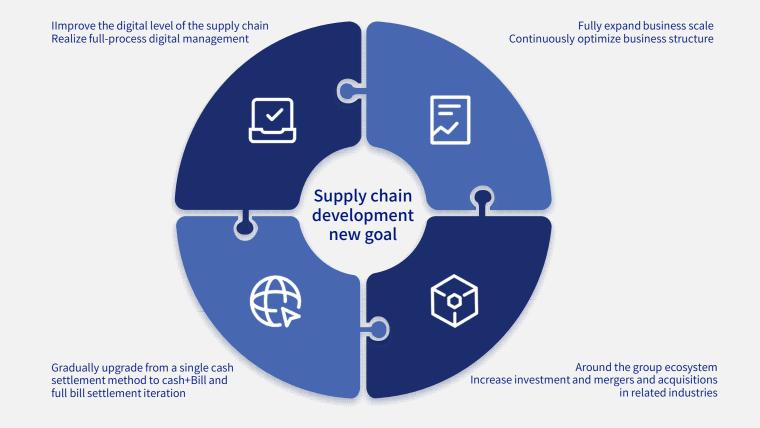

#### create digital supply chain

expand business scale

upgrade of business settlement

increase industry mergers and acquisitions

Bussiness scale

The five core industries of Ningsheng Group are: e-commerce, gold, coal, chemical, and agricultural industrial clusters. According to statistics, the business scale is expected to be2021Year reached107Billion renminbi, to2023Annual business scale increased to approximately550Billion yuan.